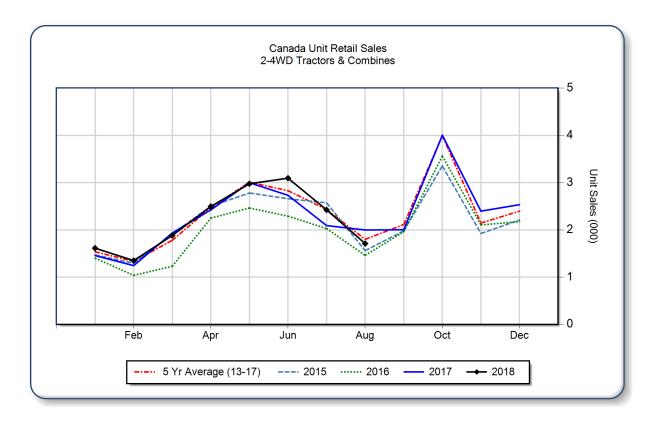

## AEM Canada Ag Tractor and Combine Report August 2018

Copyright, AEM. All rights reserved. If data is referenced, please acknowledge AEM as the source.

|                                | August |       |       | YTD - August |        |      | Beginning<br>Inventory |
|--------------------------------|--------|-------|-------|--------------|--------|------|------------------------|
|                                | 2018   | 2017  | %Chg  | 2018         | 2017   | %Chg | Aug 2018               |
| <b>2WD Farm Tractors</b>       |        |       |       |              |        |      |                        |
| < 40 HP                        | 960    | 1,027 | -6.5  | 9,663        | 9,243  | 4.5  | 10,009                 |
| 40 < 100  HP                   | 373    | 415   | -10.1 | 3,512        | 3,506  | 0.2  | 4,587                  |
| 100+ HP                        | 187    | 225   | -16.9 | 2,476        | 2,193  | 12.9 | 2,561                  |
| <b>Total 2WD Farm Tractors</b> | 1,520  | 1,667 | -8.8  | 15,651       | 14,942 | 4.7  | 17,157                 |
| <b>4WD Farm Tractors</b>       | 17     | 32    | -46.9 | 599          | 588    | 1.9  | 276                    |
| <b>Total Farm Tractors</b>     | 1,537  | 1,699 | -9.5  | 16,250       | 15,530 | 4.6  | 17,433                 |
| Self-Prop Combines             | 174    | 299   | -41.8 | 1,295        | 1,346  | -3.8 | 690                    |